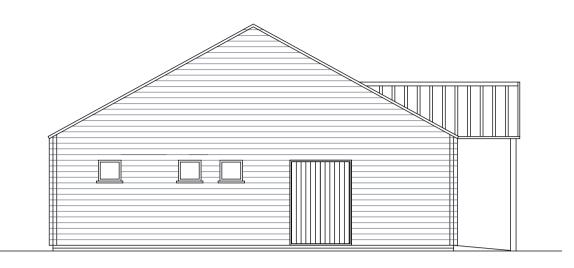

SOUTH ELEVATION

NORTH ELEVATION

ELEVATIONS - SCALE 1:100

FLOOR PLAN - SCALE 1:100

**EAST ELEVATION** 

FINISHES & MATERIALS

MAIN ROOF - KINGSPAN KS1000 RW PROFILED PANEL COLOUR GOOSEWING GREY.

EXTERNAL WALLS - NATURAL STYLE HORIZONTAL LOGS.
FACING BRICKWORK PLINTH TO DPC LEVEL.