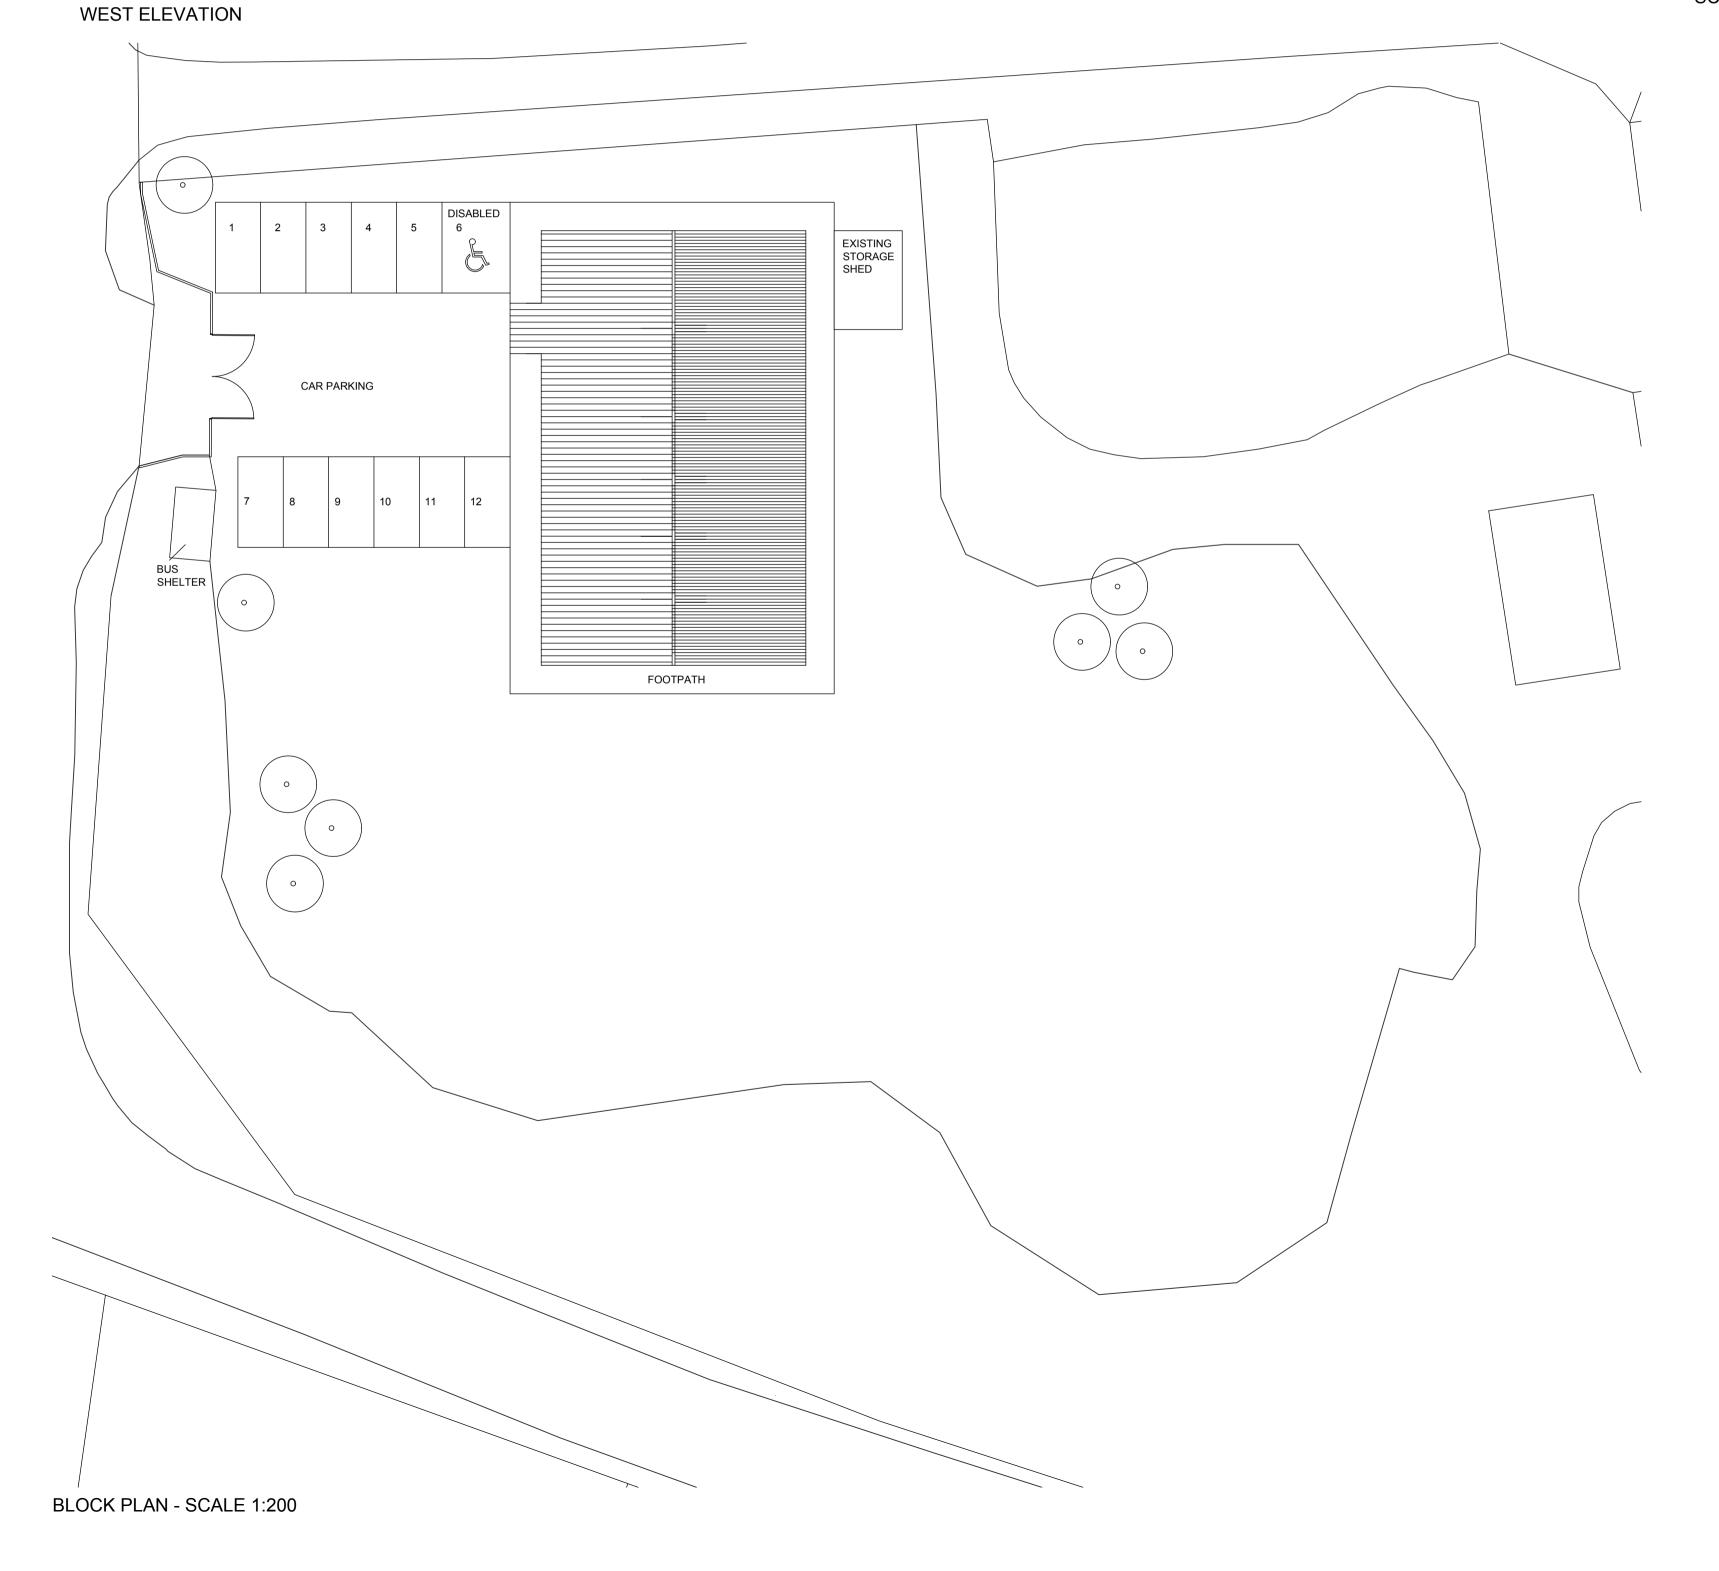

SOUTH ELEVATION



NORTH ELEVATION

ELEVATIONS - SCALE 1:100



FLOOR PLAN - SCALE 1:100



**EAST ELEVATION** 







FINISHES & MATERIALS

MAIN ROOF - KINGSPAN KS1000 RW PROFILED PANEL COLOUR GOOSEWING GREY.

EXTERNAL WALLS - NATURAL STYLE HORIZONTAL LOGS.
FACING BRICKWORK PLINTH TO DPC LEVEL.

WINDOWS/DOORS - DARK GREY ALUMINIUM DOUBLE GLAZED UNITS.



SITE LOCATION PLAN SCALE 1:1250

| _ | 1 1      |               |               | l _  | ۱ |  |
|---|----------|---------------|---------------|------|---|--|
| Α | 13.02.20 | LOG FINISH TO | EXTERNAL WALL | S MP |   |  |
| В | 30.09.20 | RIDGE HEIGHT  | INCREASED     | MP   |   |  |
|   |          |               |               |      |   |  |

## Rev. Date Details Drawn Checked PLANNING Project/Client: Project No: 1st Mendlesham Scout Group Mendlesham Green Scale: Suffolk IP14 5RH As shown @ A1 North: Drawing: Planning Drawing Drawn By: Date: MP 26.4