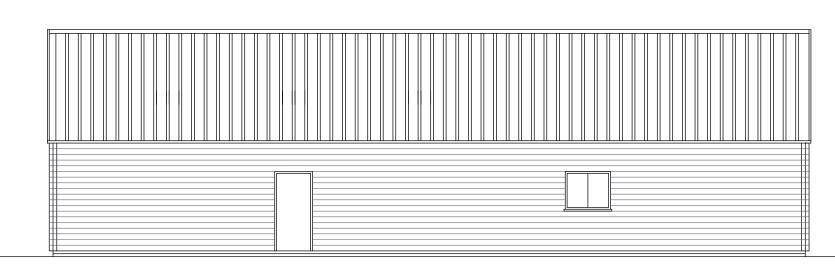

SOUTH ELEVATION

NORTH ELEVATION

ELEVATIONS - SCALE 1:100

FLOOR PLAN - SCALE 1:100

**EAST ELEVATION** 

FINISHES & MATERIALS

MAIN ROOF - KINGSPAN KS1000 RW PROFILED PANEL COLOUR GOOSEWING GREY.

EXTERNAL WALLS - NATURAL STYLE HORIZONTAL LOGS.
FACING BRICKWORK PLINTH TO DPC LEVEL.