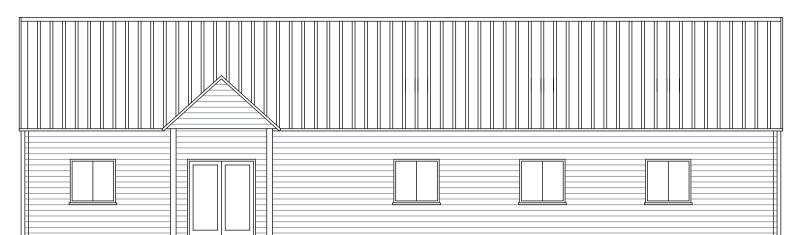

SOUTH ELEVATION

NORTH ELEVATION

ELEVATIONS - SCALE 1:100

FLOOR PLAN - SCALE 1:100

**EAST ELEVATION** 

FINISHES & MATERIALS

MAIN ROOF - KINGSPAN KS1000 RW PROFILED PANEL COLOUR GOOSEWING GREY.

EXTERNAL WALLS - NATURAL STYLE HORIZONTAL LOGS.
FACING BRICKWORK PLINTH TO DPC LEVEL.

WINDOWS/DOORS - DARK GREY ALUMINIUM DOUBLE GLAZED UNITS.

SITE LOCATION PLAN SCALE 1:1250

| _ | 1 1      |               |               | l _  | ۱ |  |
|---|----------|---------------|---------------|------|---|--|
| Α | 13.02.20 | LOG FINISH TO | EXTERNAL WALL | S MP |   |  |
| В | 30.09.20 | RIDGE HEIGHT  | INCREASED     | MP   |   |  |
|   |          |               |               |      |   |  |