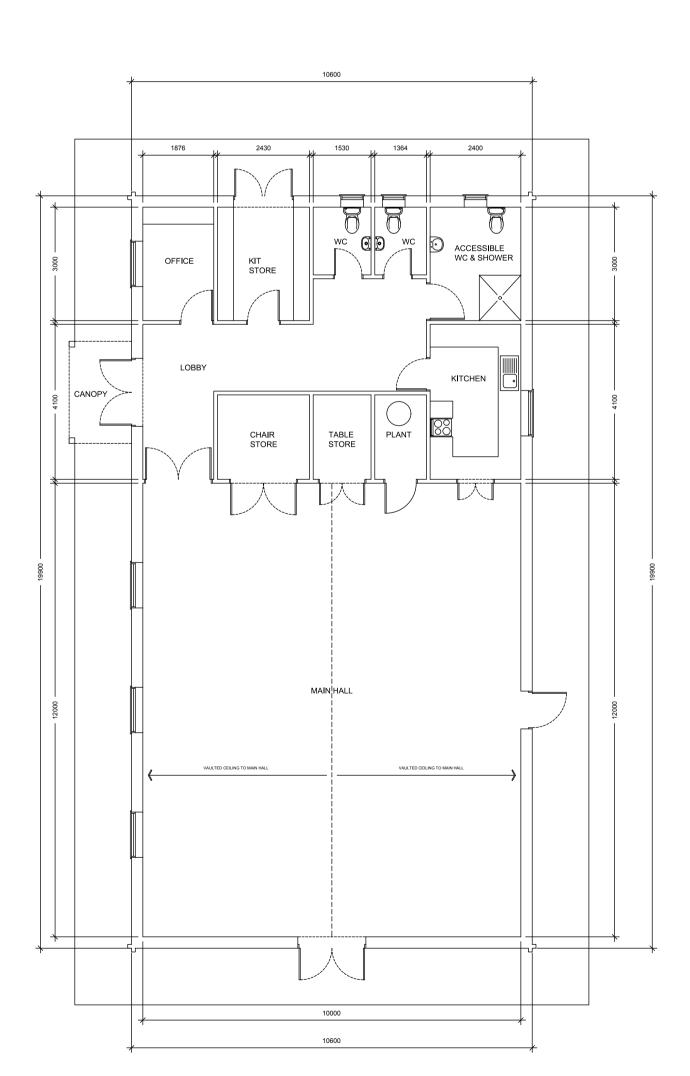

SOUTH ELEVATION

NORTH ELEVATION

ELEVATIONS - SCALE 1:100

FLOOR PLAN - SCALE 1:100

**EAST ELEVATION** 

FINISHES & MATERIALS

MAIN ROOF - KINGSPAN KS1000 RW PROFILED PANEL COLOUR GOOSEWING GREY.

EXTERNAL WALLS - NATURAL STYLE HORIZONTAL LOGS.
FACING BRICKWORK PLINTH TO DPC LEVEL.