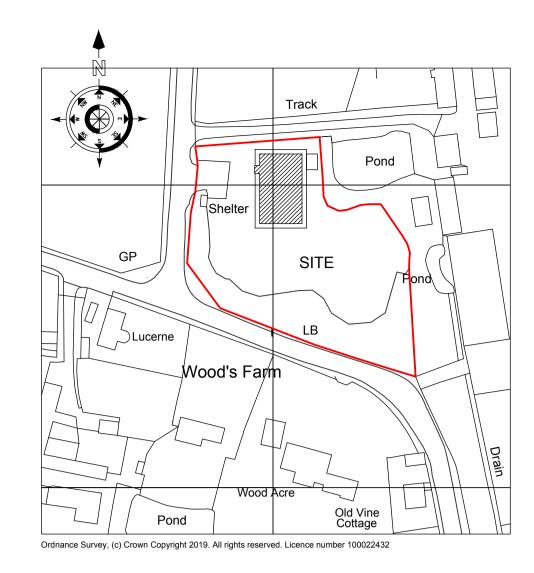

WINDOWS/DOORS - DARK GREY ALUMINIUM DOUBLE GLAZED UNITS.

SITE LOCATION PLAN SCALE 1:1250

| _ | 1 1      |               |               | l _  | ۱ |  |
|---|----------|---------------|---------------|------|---|--|
| Α | 13.02.20 | LOG FINISH TO | EXTERNAL WALL | S MP |   |  |
| В | 30.09.20 | RIDGE HEIGHT  | INCREASED     | MP   |   |  |
|   |          |               |               |      |   |  |