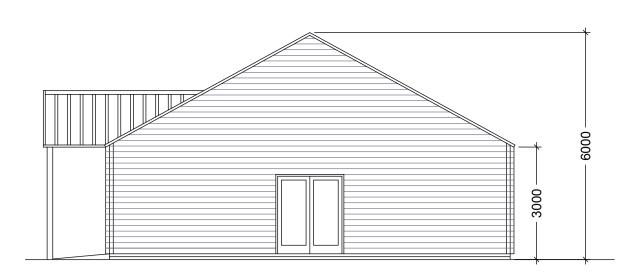

SOUTH ELEVATION

NORTH ELEVATION

ELEVATIONS - SCALE 1:100

FLOOR PLAN - SCALE 1:100

**EAST ELEVATION** 

FINISHES & MATERIALS

MAIN ROOF - KINGSPAN KS1000 RW PROFILED PANEL COLOUR GOOSEWING GREY.

EXTERNAL WALLS - NATURAL STYLE HORIZONTAL LOGS.
FACING BRICKWORK PLINTH TO DPC LEVEL.

WINDOWS/DOORS - DARK GREY ALUMINIUM DOUBLE GLAZED UNITS.

SITE LOCATION PLAN SCALE 1:1250

| _ | 1 1      |               |               | l _  | ۱ |  |
|---|----------|---------------|---------------|------|---|--|
| Α | 13.02.20 | LOG FINISH TO | EXTERNAL WALL | S MP |   |  |
| В | 30.09.20 | RIDGE HEIGHT  | INCREASED     | MP   |   |  |
|   |          |               |               |      |   |  |