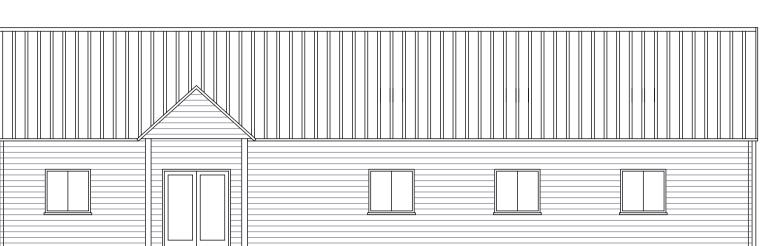

SOUTH ELEVATION

NORTH ELEVATION

ELEVATIONS - SCALE 1:100

FLOOR PLAN - SCALE 1:100

**EAST ELEVATION** 

FINISHES & MATERIALS

MAIN ROOF - KINGSPAN KS1000 RW PROFILED PANEL COLOUR GOOSEWING GREY.

EXTERNAL WALLS - NATURAL STYLE HORIZONTAL LOGS.
FACING BRICKWORK PLINTH TO DPC LEVEL.

WINDOWS/DOORS - DARK GREY ALUMINIUM DOUBLE GLAZED UNITS.

SITE LOCATION PLAN SCALE 1:1250

| _ | 1 1      |               |               | l _  | ۱ |  |
|---|----------|---------------|---------------|------|---|--|
| Α | 13.02.20 | LOG FINISH TO | EXTERNAL WALL | S MP |   |  |
| В | 30.09.20 | RIDGE HEIGHT  | INCREASED     | MP   |   |  |
|   |          |               |               |      |   |  |